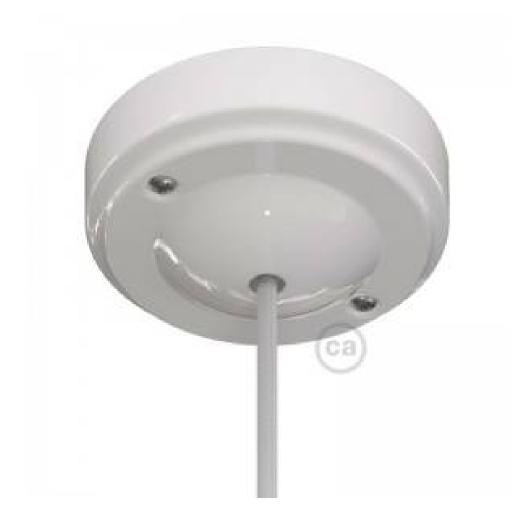

## **Product short description:**

This porcelain 'Minimal' ceiling rose kit is suitable for a wall or ceiling lamp.

Porcelain is fired at high temperature and glazed to create an extraordinarily white colour that when painted produce surfaces that are strong and vibrant.

## **Product description:**

Ceiling or wall rose complete with the necessary for creating a suspension, buying (not included) textile cable and lamp holder that best match the final effect you want to create.

Diameter: 100 mm

Maximum stitch thickness: 30 mm Central hole diameter: 10 mm

WARNING: the terminal blocks to connect the ceiling rose to the mains power are

NOT INCLUDED in the kit, but can be bought separately.