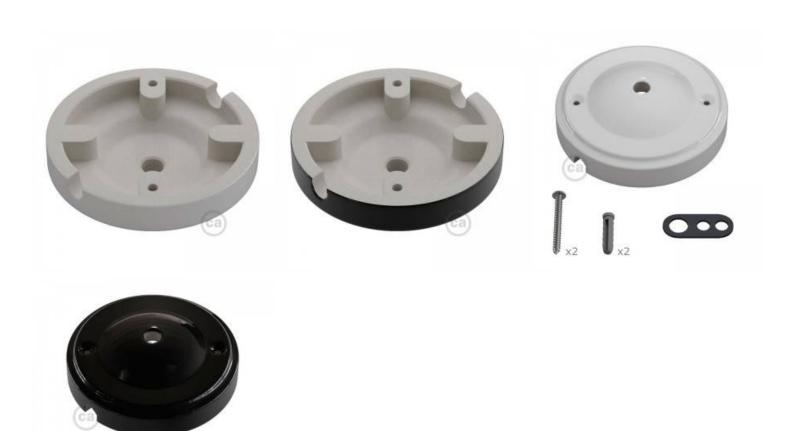

## **Product description:**

Ceiling or wall rose complete with the necessary for creating a suspension, buying (not included) textile cable and lamp holder that best match the final effect you want to create.

Diameter: 100 mm

Maximum stitch thickness: 30 mm Central hole diameter: 10 mm

WARNING: the terminal blocks to connect the ceiling rose to the mains power are

NOT INCLUDED in the kit, but can be bought separately.

## Creative tip:

- Choose a classic cotton fabric cable for your ceiling rose.

WARNING: the terminal blocks to connect the ceiling rose to the mains power are NOT INCLUDED in the kit, but can be

bought separately.