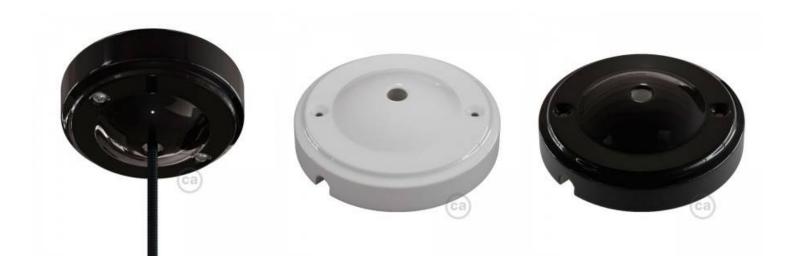

## **Product short description:**

This porcelain 'Minimal' ceiling rose kit is suitable for a wall or ceiling lamp.

Porcelain is fired at high temperature and glazed to create an extraordinarily white colour that when painted produce surfaces that are strong and vibrant.

## **Product description:**

Ceiling or wall rose complete with the necessary for creating a suspension, buying (not included) textile cable and lamp holder that best match the final effect you want to create.

Diameter: 100 mm

Maximum stitch thickness: 30 mm Central hole diameter: 10 mm

WARNING: the terminal blocks to connect the ceiling rose to the mains power are

NOT INCLUDED in the kit, but can be bought separately.