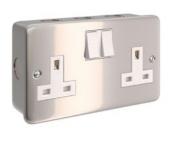

#### Junction boxes

Create many designs and find the answer to your functional needs with our range of Junction Boxes for Creative Tubes. Plugs and switches in different standards, both available on single and double boxes.

CTB0X-2FRA

CTBOX-2GER

CTBOX-2UK