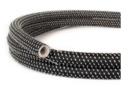

#### **Flexible**

Creative-Tube combines the fabric-covered sheath with two metal filaments, allowing the conduit to maintain its shape when bent. It adapts to suit your needs.

#### **Creative and safe**

You have the freedom to exhibit your electrical system.

Create a wall design that is a functional light source without sacrificing safety; the system adheres to the highest standards.