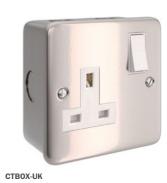

#### Junction boxes

Create many designs and find the answer to your functional needs with our range of Junction Boxes for Creative Tubes. Plugs and switches in different standards, both available on single and double boxes.

CTB0X-2FRA

CTBOX-2GER

CTBOX-2UK