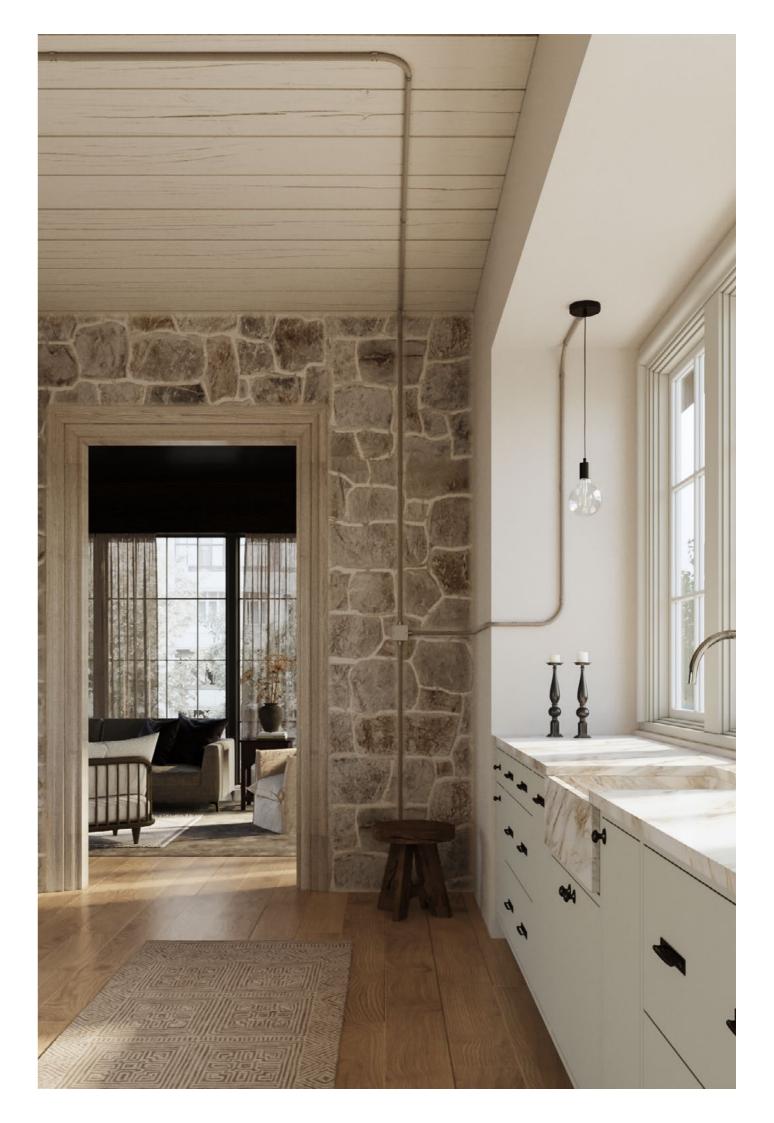

#### **Flexible**

Creative-Tube combines the fabric-covered sheath with two metal filaments, allowing the conduit to maintain its shape when bent. It adapts to suit your needs.

#### **Creative and safe**

You have the freedom to exhibit your electrical system.

Create a wall design that is a functional light source without sacrificing safety; the system adheres to the highest standards.