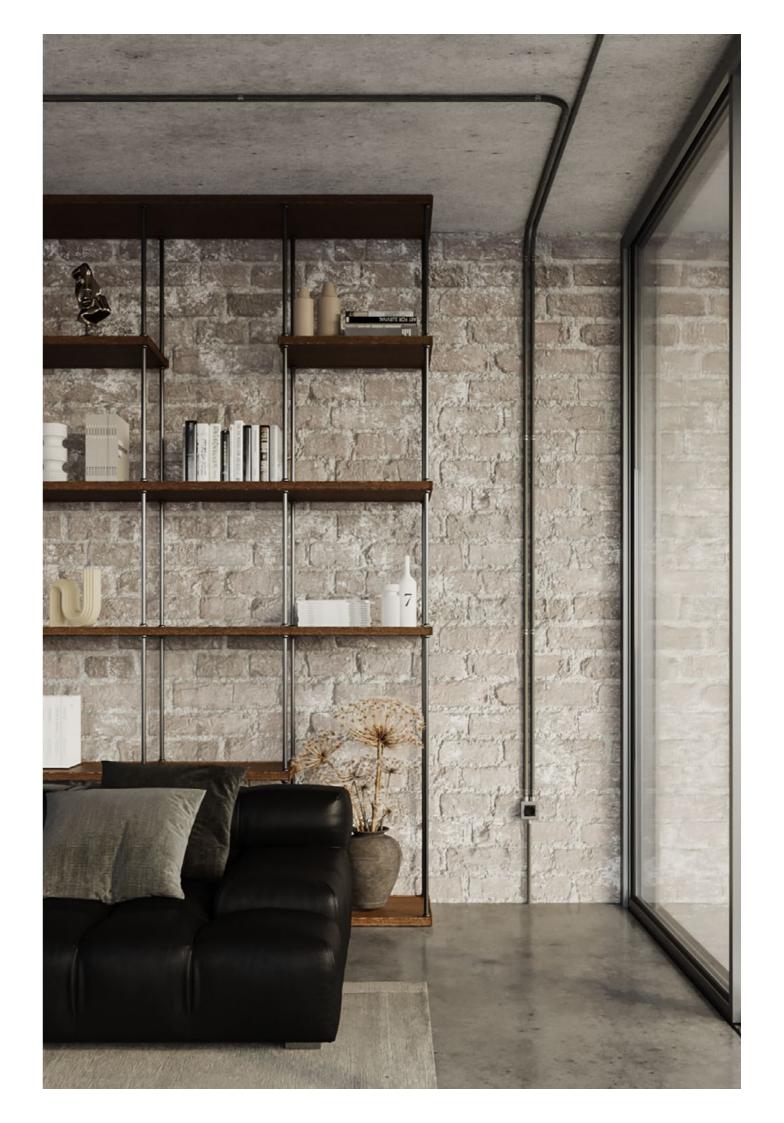

## CREATIVE-TUBES SYSTEM INDOOR

Create your own personalized, visible wiring installation with TUBES.

Tubes are the Creative-Cables system that combines the beauty of the fabric covering with the practicality of a true surface wall system.

The Tubes system eliminates the need for ugly plastic electrical conduits or rigid metal pipework.

#### **Flexible**

Creative-Tube combines the fabric-covered sheath with two metal filaments, allowing the conduit to maintain its shape when bent. It adapts to suit your needs.

#### **Tailor-made**

Create a beautiful and functional bespoke visible system that takes into account your daily needs and the style of your rooms

2

3

#### **Creative and safe**

You have the freedom to exhibit your electrical system.

Create a wall design that is a functional light source without sacrificing safety; the system adheres to the highest standards.