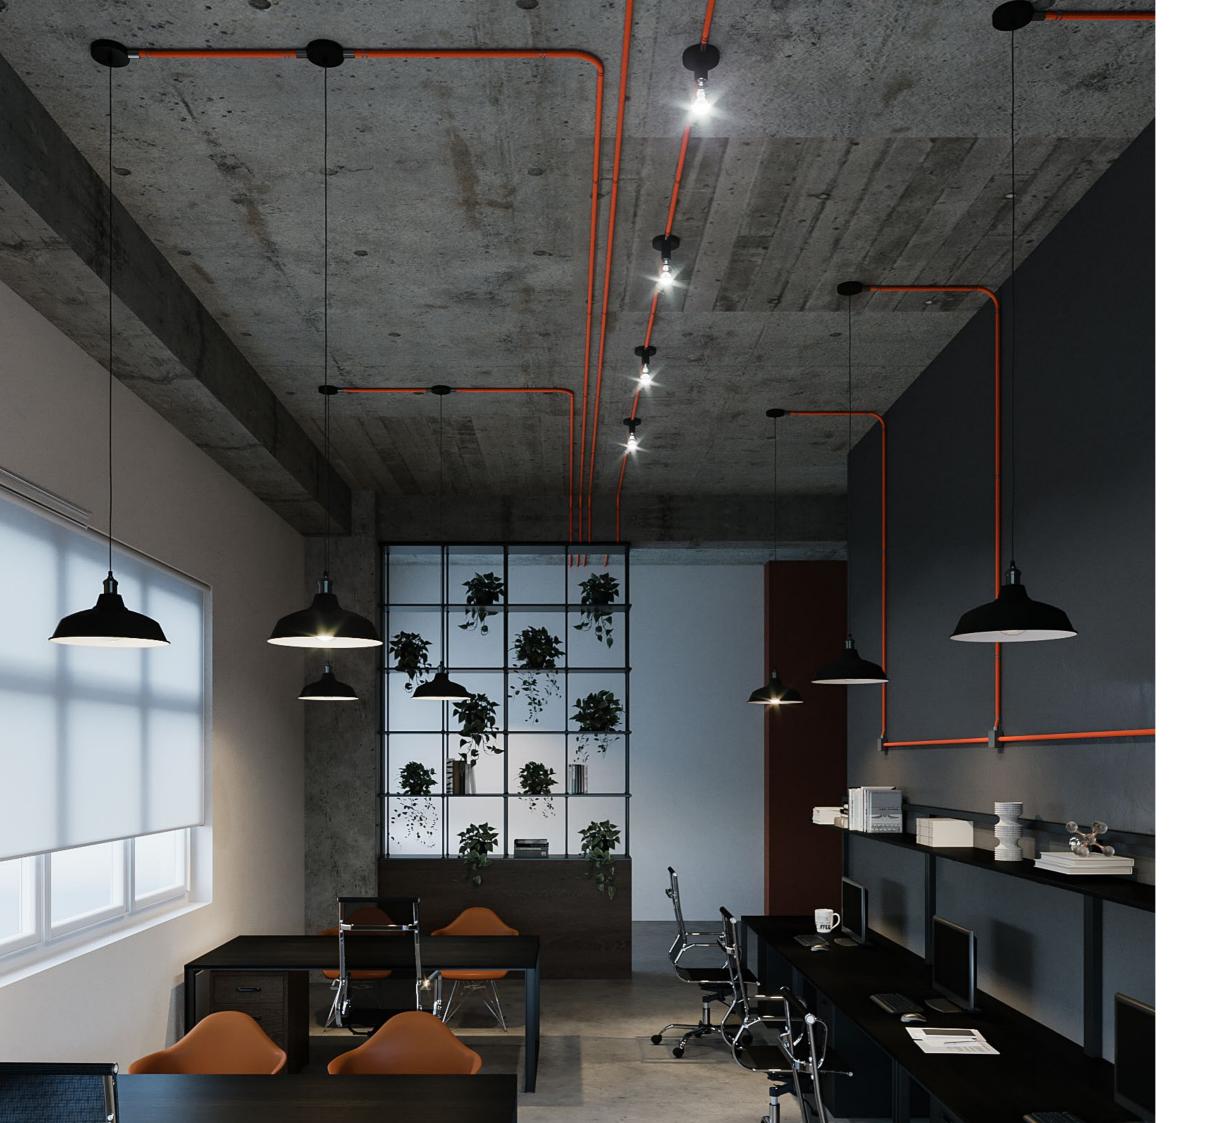

## CREATIVE-TUBES SYSTEM INDOOR

Create your own personalized, visible wiring installation with TUBES.

Tubes are the Creative-Cables system that combines the beauty of the fabric covering with the practicality of a true surface wall system.

The Tubes system eliminates the need for ugly plastic electrical conduits or rigid metal pipework.

#### **Tailor-made**

Create a beautiful and functional bespoke visible system that takes into account your daily needs and the style of your rooms

2

3

#### **Creative and safe**

You have the freedom to exhibit your electrical system.

Create a wall design that is a functional light source without sacrificing safety; the system adheres to the highest standards.