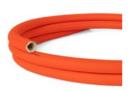

#### Creative-Tube 20mm

#### Specifications:

Their internal material complies with CEI-EN 61386-1 + EN 61386-22 Classification 3321.

Classification No: 3321

Crushing Resistance: >750N on 5cm at 20°C

Shock Resistance: (-15°C) after applying 2 kg mass hammer

Operating Temperature: -5°C to +60°C

Resistance to flame propagation: self-extinguishing VO Dielectric strength: <2000V A 50Hz

Insulation resistance: >100 mega ohm

Diameter: 20mm

The tube is sold by the meter, multiple orders will be delivered in one piece up to a maximum of 30 meters in length.