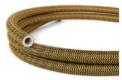

#### **Flexible**

Creative-Tube combines the fabric-covered sheath with two metal filaments, allowing the conduit to maintain its shape when bent. It adapts to suit your needs.

#### **Tailor-made**

Create a beautiful and functional bespoke visible system that takes into account your daily needs and the style of your rooms

2

3