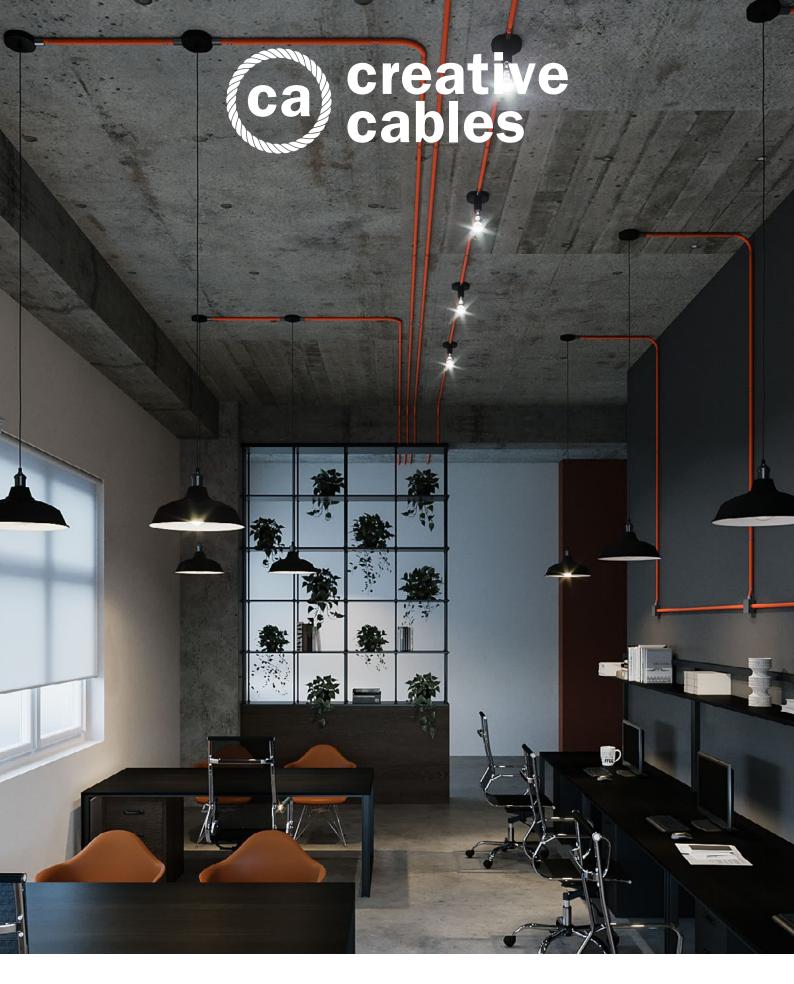

## CREATIVE-TUBES SYSTEM INDOOR

Create your own personalized, visible wiring installation with TUBES.

Tubes are the Creative-Cables system that combines the beauty of the fabric covering with the practicality of a true surface wall system.

The Tubes system eliminates the need for ugly plastic electrical conduits or rigid metal pipework.

#### **Tailor-made**

Create a beautiful and functional bespoke visible system that takes into account your daily needs and the style of your rooms

2

3

#### **Creative and safe**

You have the freedom to exhibit your electrical system.

Create a wall design that is a functional light source without sacrificing safety; the system adheres to the highest standards.