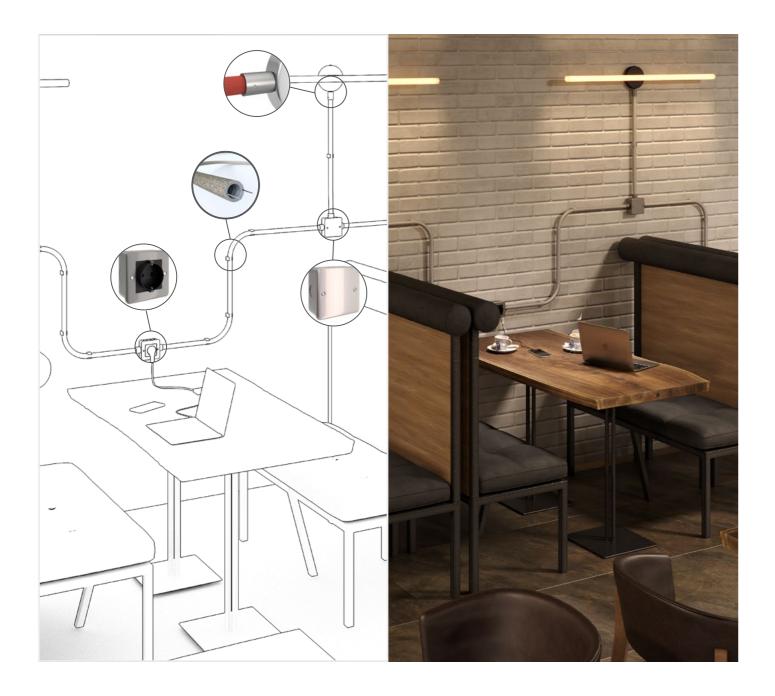

#### Junction boxes

Create many designs and find the answer to your functional needs with our range of Junction Boxes for Creative Tubes. Plugs and switches in different standards, both available on single and double boxes.

#### Creative-Tube accessories

Discover all the amazing possibilities offered by Creative-Tubes and take the time to discover the accessories that best serve your creativity.