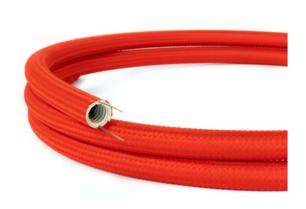

#### **Flexible**

Creative-Tube combines the fabric-covered sheath with two metal filaments, allowing the conduit to maintain its shape when bent. It adapts to suit your needs.

#### **Tailor-made**

Create a beautiful and functional bespoke visible system that takes into account your daily needs and the style of your rooms

2

3

#### **Creative and safe**

You have the freedom to exhibit your electrical system.

Create a wall design that is a functional light source without sacrificing safety; the system adheres to the highest standards.

#### Creative-Tube 20mm