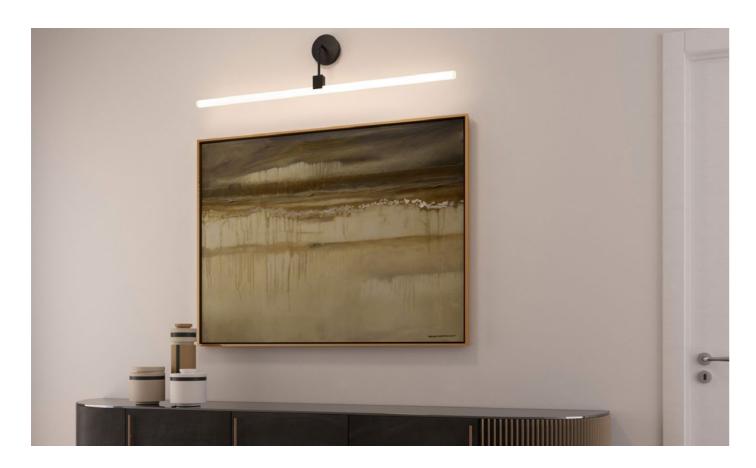

### S14 lamps

The elegance and design of these lamps create a sophisticated atmosphere. The pendant version is ideal for minimal yet functional lighting along corridors or in large open spaces. Alternatively, wall lamps provide functional and decorative illumination, such as above a mirror or picture. S14 Lamps can be purchased with or without a bulb.