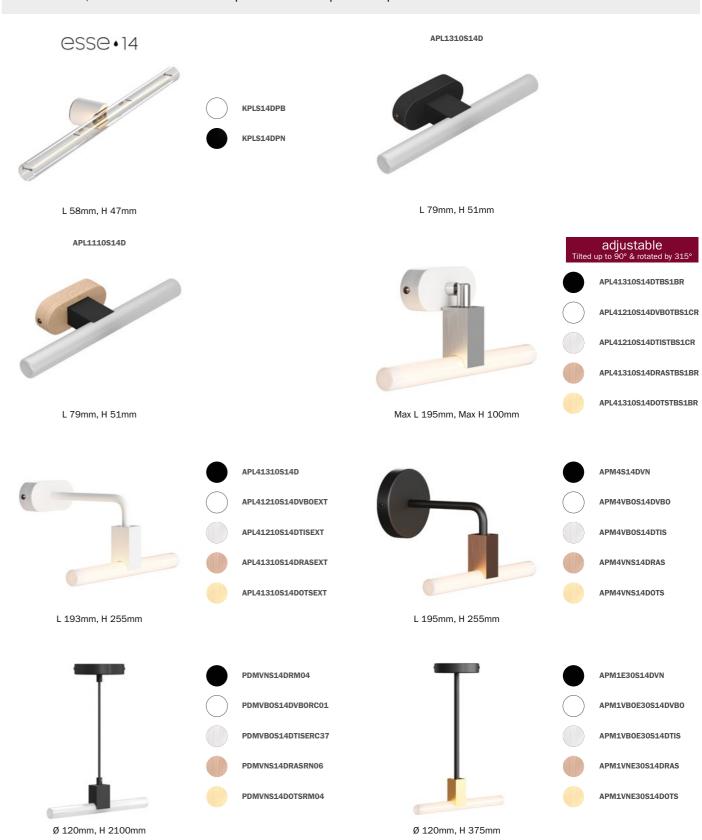

### ESSE14: wall or ceiling lampholders

Curved, small and design-oriented, you can give shape to your creations without worrying about their taking up too much space. It does not require a ceiling rose and can be attached directly to the wall. An exclusive Creative-Cables creation, designed to resist humidity thanks to its IP44 certification when combined with 30 or 50 cm linear LED bulbs.

### SYNTAX: lampholders for pendant lighting

The linear lamps with S14d socket are not restricted to basic wall or ceiling installation, but can also be presented in all their glory in suspension, or with a swivel joint, and may be combined in different compositions with never-before-seen scenographic effects, owing to the Syntax system.

### Syntax S14d cover and lamp holder kit

The kit includes a Syntax lamp holder with S14d fitting and a cover, an accessory that allows you to cover your lamp holder whilst hiding the cable clamp. This metal lamp holder cover works as a sheathing for the S14d lamp holder and is available in different finishes - choose the one that suits your style. The Gold finish is a perfect match to the golden LED linear bulbs, whereas the Silver finish suits the Smoky Grey linear bulbs, and yet again the white version is excellent combined with the opaline linear bulbs for a total white effect.