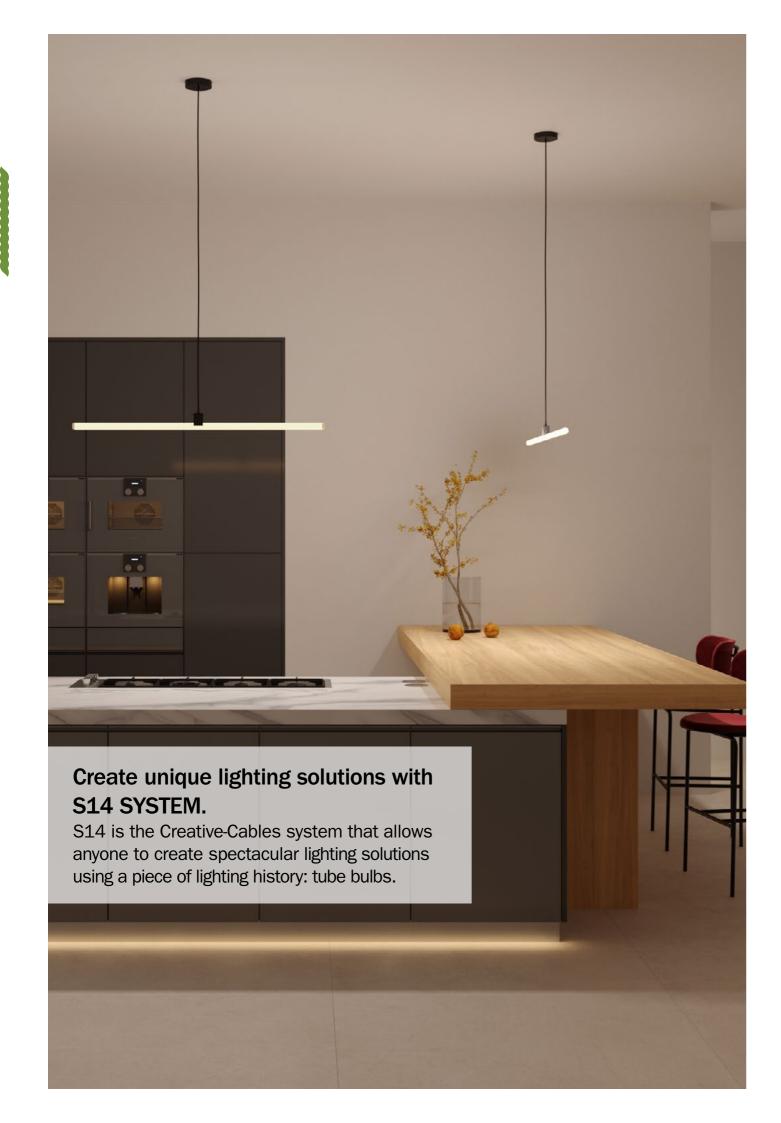

### SYNTAX: lampholders for pendant lighting

The linear lamps with S14d socket are not restricted to basic wall or ceiling installation, but can also be presented in all their glory in suspension, or with a swivel joint, and may be combined in different compositions with never-before-seen scenographic effects, owing to the Syntax system.

### S14 lamps

The elegance and design of these lamps create a sophisticated atmosphere. The pendant version is ideal for minimal yet functional lighting along corridors or in large open spaces. Alternatively, wall lamps provide functional and decorative illumination, such as above a mirror or picture. S14 Lamps can be purchased with or without a bulb.