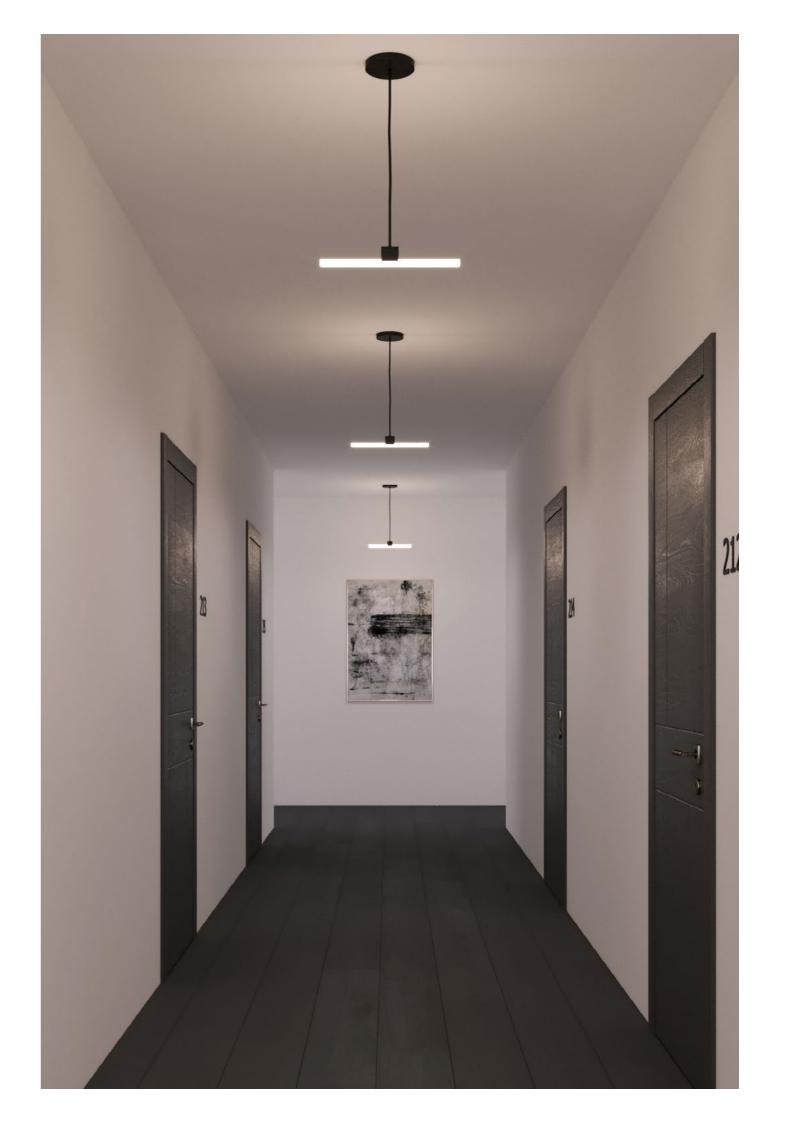

### SYNTAX: lampholders for pendant lighting

The linear lamps with S14d socket are not restricted to basic wall or ceiling installation, but can also be presented in all their glory in suspension, or with a swivel joint, and may be combined in different compositions with never-before-seen scenographic effects, owing to the Syntax system.

### S14 lamps

The elegance and design of these lamps create a sophisticated atmosphere. The pendant version is ideal for minimal yet functional lighting along corridors or in large open spaces. Alternatively, wall lamps provide functional and decorative illumination, such as above a mirror or picture. S14 Lamps can be purchased with or without a bulb.