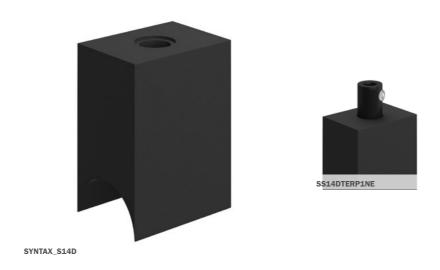

### SYNTAX: lampholders for pendant lighting

The linear lamps with S14d socket are not restricted to basic wall or ceiling installation, but can also be presented in all their glory in suspension, or with a swivel joint, and may be combined in different compositions with never-before-seen scenographic effects, owing to the Syntax system.