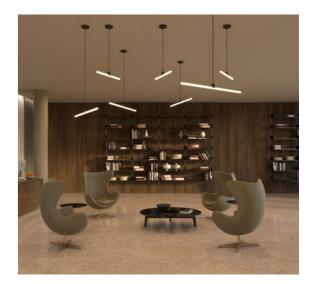

### SYNTAX: lampholders for pendant lighting

The linear lamps with S14d socket are not restricted to basic wall or ceiling installation, but can also be presented in all their glory in suspension, or with a swivel joint, and may be combined in different compositions with never-before-seen scenographic effects, owing to the Syntax system.

### Syntax S14d cover and lamp holder kit

The kit includes a Syntax lamp holder with S14d fitting and a cover, an accessory that allows you to cover your lamp holder whilst hiding the cable clamp. This metal lamp holder cover works as a sheathing for the S14d lamp holder and is available in different finishes - choose the one that suits your style. The Gold finish is a perfect match to the golden LED linear bulbs, whereas the Silver finish suits the Smoky Grey linear bulbs, and yet again the white version is excellent combined with the opaline linear bulbs for a total white effect.