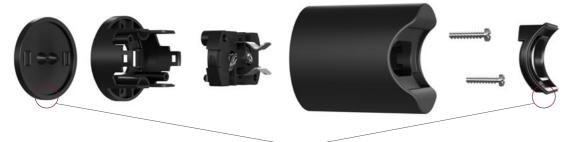

### ESSE14: wall or ceiling lampholders

Curved, small and design-oriented, you can give shape to your creations without worrying about their taking up too much space. It does not require a ceiling rose and can be attached directly to the wall. An exclusive Creative-Cables creation, designed to resist humidity thanks to its IP44 certification when combined with 30 or 50 cm linear LED bulbs.