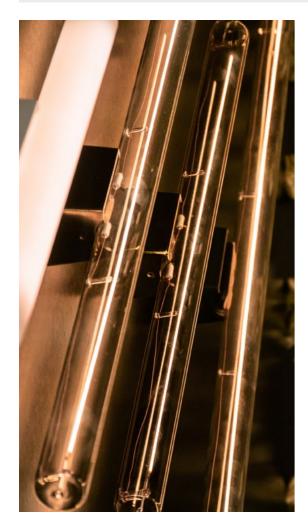

### Bulbs

The S14d lamp holders can be matched with a wide range of linear bulbs. Transparent, gold, smoky grey and opal finishes are available in 3 different lengths: small, medium and large. All the bulbs are dimmable.