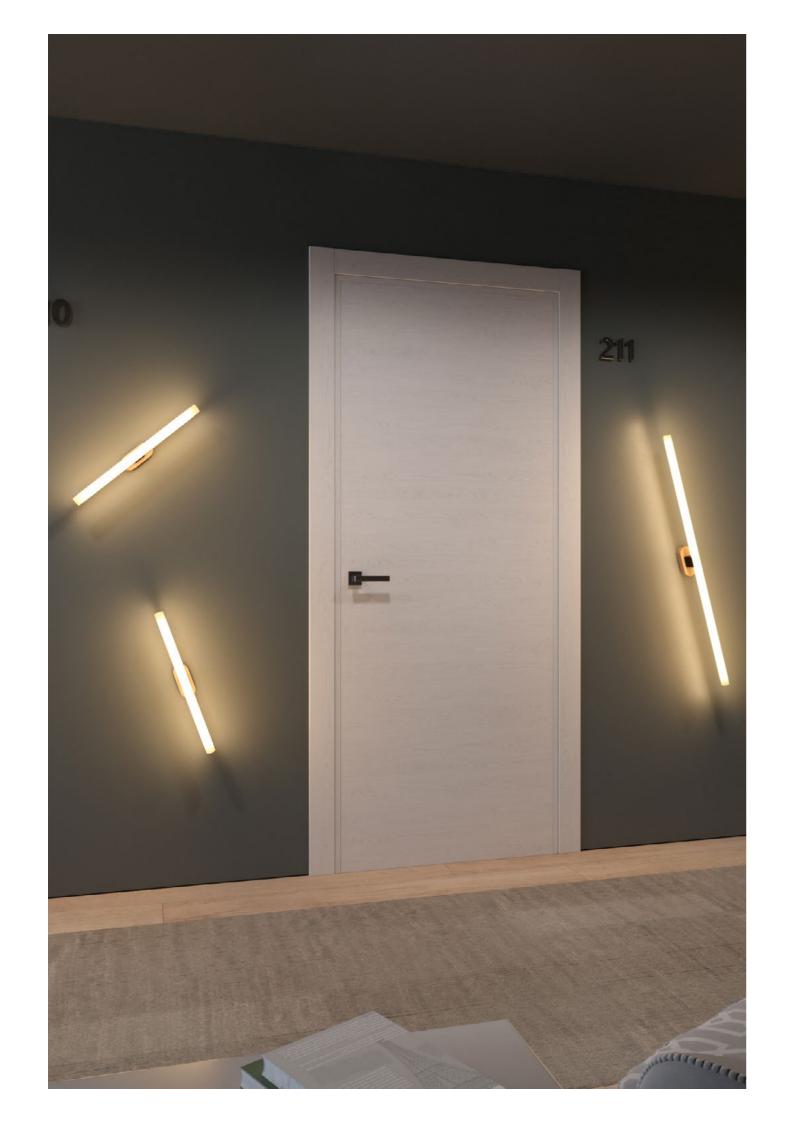

### ESSE14: wall or ceiling lampholders

Curved, small and design-oriented, you can give shape to your creations without worrying about their taking up too much space. It does not require a ceiling rose and can be attached directly to the wall. An exclusive Creative-Cables creation, designed to resist humidity thanks to its IP44 certification when combined with 30 or 50 cm linear LED bulbs.

### S14 lamps

The elegance and design of these lamps create a sophisticated atmosphere. The pendant version is ideal for minimal yet functional lighting along corridors or in large open spaces. Alternatively, wall lamps provide functional and decorative illumination, such as above a mirror or picture. S14 Lamps can be purchased with or without a bulb.