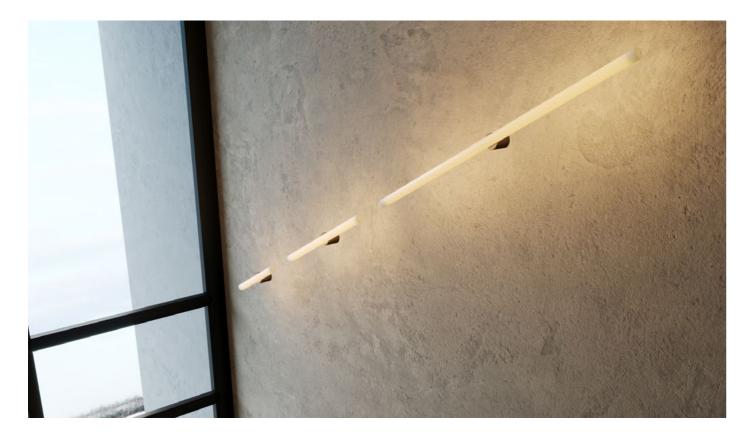

## Systems for linear S14d LED bulbs

S14 linear LED lamps are perfect for wall installation, for creating wall combinations or as bathroom and outdoor lamps.

Thanks to Creative-Cables' exclusive solutions, they can also be used as pendant lamps, increasing their possibilities of use and creating original and creative compositions.

### S14 lamps

The elegance and design of these lamps create a sophisticated atmosphere. The pendant version is ideal for minimal yet functional lighting along corridors or in large open spaces. Alternatively, wall lamps provide functional and decorative illumination, such as above a mirror or picture. S14 Lamps can be purchased with or without a bulb.