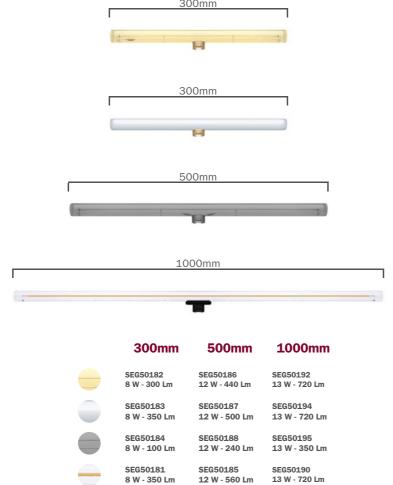

### Bulbs

The S14d lamp holders can be matched with a wide range of linear bulbs. Transparent, gold, smoky grey and opal finishes are available in 3 different lengths: small, medium and large. All the bulbs are dimmable.