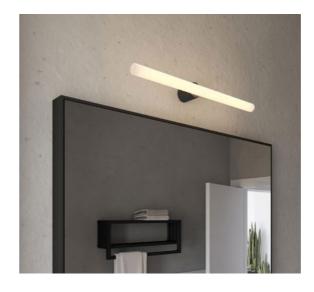

### ESSE14: wall or ceiling lampholders

Curved, small and design-oriented, you can give shape to your creations without worrying about their taking up too much space. It does not require a ceiling rose and can be attached directly to the wall. An exclusive Creative-Cables creation, designed to resist humidity thanks to its IP44 certification when combined with 30 or 50 cm linear LED bulbs.

### S14 lamps

The elegance and design of these lamps create a sophisticated atmosphere. The pendant version is ideal for minimal yet functional lighting along corridors or in large open spaces. Alternatively, wall lamps provide functional and decorative illumination, such as above a mirror or picture. S14 Lamps can be purchased with or without a bulb.