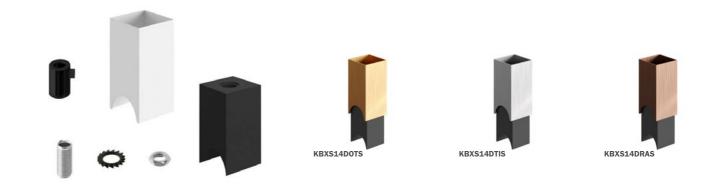

### Syntax S14d cover and lamp holder kit

The kit includes a Syntax lamp holder with S14d fitting and a cover, an accessory that allows you to cover your lamp holder whilst hiding the cable clamp. This metal lamp holder cover works as a sheathing for the S14d lamp holder and is available in different finishes - choose the one that suits your style. The Gold finish is a perfect match to the golden LED linear bulbs, whereas the Silver finish suits the Smoky Grey linear bulbs, and yet again the white version is excellent combined with the opaline linear bulbs for a total white effect.