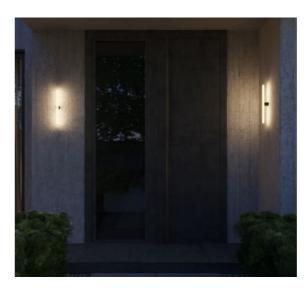

### **IDEAL FOR**

Bathroom lighting

**Outdoor spaces** 

### ESSE14: wall or ceiling lampholders

Curved, small and design-oriented, you can give shape to your creations without worrying about their taking up too much space. It does not require a ceiling rose and can be attached directly to the wall. An exclusive Creative-Cables creation, designed to resist humidity thanks to its IP44 certification when combined with 30 or 50 cm linear LED bulbs.