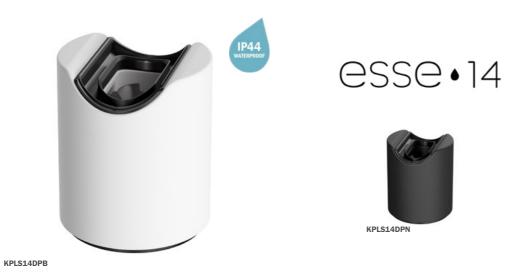

### ESSE14: wall or ceiling lampholders

Curved, small and design-oriented, you can give shape to your creations without worrying about their taking up too much space. It does not require a ceiling rose and can be attached directly to the wall. An exclusive Creative-Cables creation, designed to resist humidity thanks to its IP44 certification when combined with 30 or 50 cm linear LED bulbs.

WATERPROOF MEMBRANE